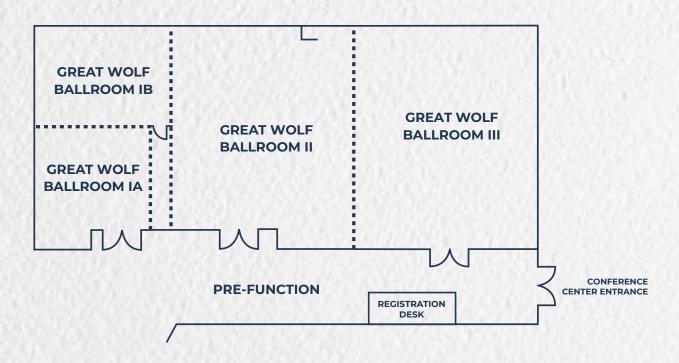

- Dedicated conference center entrance.
- 95,000 square foot waterpark.

| Room Name               | Sq. Ft. | Classroom | Banquet | Theater | Reception | U-Shape | Hollow Square |
|-------------------------|---------|-----------|---------|---------|-----------|---------|---------------|
| Great Wolf Ballroom     | 8,373   | 350       | 700     | 930     | 837       | 239     | 200           |
| Great Wolf Ballroom I   | 2,139   | 90        | 180     | 237     | 214       | 60      | 50            |
| Great Wolf Ballroom II  | 3,050   | 127       | 255     | 340     | 305       | 87      | 73            |
| Great Wolf Ballroom III | 3,184   | 133       | 265     | 350     | 318       | 90      | 75            |
| Great Wold Ballroom Ia  | 1,105   | 46        | 90      | 123     | 110       | 30      | 27            |
| Great Wolf Ballroom Ib  | 1,034   | 43        | 85      | 115     | 100       | 30      | 25            |
| Pre-Function Area       | 2,839   | NA        | NA      | NA      | 275       | NA      | NA            |
| Registration Desk       | 264     | NA        | NA      | NA      | NA        | NA      | NA            |